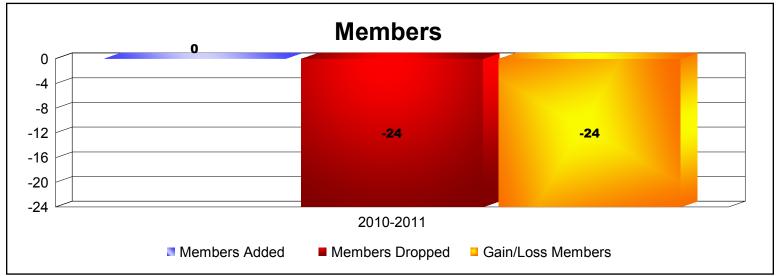

**Disbanded Districts**As of June 2011 Cumulative

| Year      | New<br>Clubs | Dropped<br>Clubs | Gain/<br>Loss<br>Clubs | New<br>Members | Charter<br>Members | Reinstate<br>Members | Transfer<br>Members | Total<br>Member<br>Added | Total<br>Members<br>Dropped | Gain/<br>Loss<br>Members |
|-----------|--------------|------------------|------------------------|----------------|--------------------|----------------------|---------------------|--------------------------|-----------------------------|--------------------------|
| 2010-2011 | 0            | -1               | -1                     | 0              | 0                  | 0                    | 0                   | 0                        | -24                         | -24                      |
| Average   | 0            | -1               | -1                     | 0              | 0                  | 0                    | 0                   | 0                        | -24                         | -24                      |