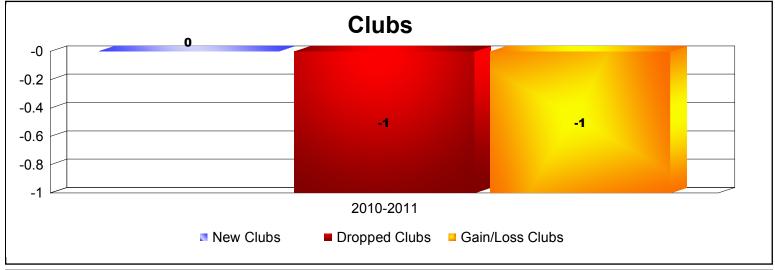

**Disbanded Districts**As of June 2011 Cumulative

| Year      | New<br>Clubs | Dropped<br>Clubs | Gain/<br>Loss<br>Clubs | New<br>Members | Charter<br>Members | Reinstate<br>Members | Transfer<br>Members | Total<br>Member<br>Added | Total<br>Members<br>Dropped | Gain/<br>Loss<br>Members |
|-----------|--------------|------------------|------------------------|----------------|--------------------|----------------------|---------------------|--------------------------|-----------------------------|--------------------------|
| 2010-2011 | 0            | -1               | -1                     | 0              | 0                  | 0                    | 0                   | 0                        | -24                         | -24                      |
| Average   | 0            | -1               | -1                     | 0              | 0                  | 0                    | 0                   | 0                        | -24                         | -24                      |